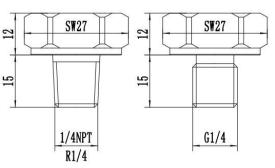

|                                                                                                                                                                                                                                                                                                          |                                                                                     |                                                                         |  |  |  |  |  |

### Dimension



## Process connection













## E-connection

| Hirschmann I    | Hirschmann DIN 175301-803 A |         |         |  |  |  |  |  |  |  |  |  |
|-----------------|-----------------------------|---------|---------|--|--|--|--|--|--|--|--|--|
| Current Voltage |                             |         |         |  |  |  |  |  |  |  |  |  |
| (G.             | U+                          | 1/red   | 1/red   |  |  |  |  |  |  |  |  |  |
| (C³ ó [)        | 0V                          |         | 2/black |  |  |  |  |  |  |  |  |  |
| L'E             | S+                          | 2/black | 3/green |  |  |  |  |  |  |  |  |  |

| Hirschmann       | DIN 17                                                                                                                                               | 75301-803 C |