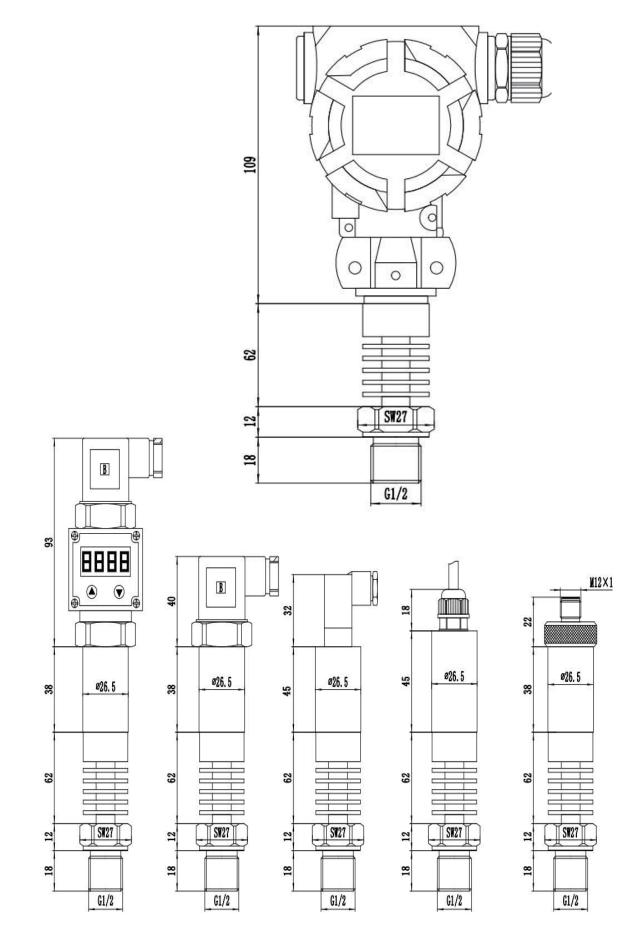

|                                                                                                                                                                                                                                                                                                          |                                                                                     |                                                                         |  |  |  |  |  |

### Dimension



## Process connection













## E-connection

| Hirschmann I    | Hirschmann DIN 175301-803 A |         |         |  |  |  |  |  |  |  |  |  |
|-----------------|-----------------------------|---------|---------|--|--|--|--|--|--|--|--|--|
| Current Voltage |                             |         |         |  |  |  |  |  |  |  |  |  |
| (G.             | U+                          | 1/red   | 1/red   |  |  |  |  |  |  |  |  |  |
| (C³ ó [)        | 0V                          |         | 2/black |  |  |  |  |  |  |  |  |  |
| L'E             | S+                          | 2/black | 3/green |  |  |  |  |  |  |  |  |  |

| Hirschmann       | DIN 17