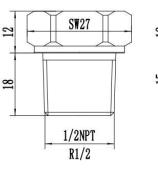

|                                                                                                                                                                                                                                                                                                          |                                                                                     |                                                                         |  |  |  |  |  |

### Dimension



## Process connection













## E-connection

| Hirschmann I    | Hirschmann DIN 175301-803 A |         |         |  |  |  |  |  |  |  |  |  |
|-----------------|-----------------------------|---------|---------|--|--|--|--|--|--|--|--|--|
| Current Voltage |                             |         |         |  |  |  |  |  |  |  |  |  |
| (G.             | U+                          | 1/red   | 1/red   |  |  |  |  |  |  |  |  |  |
| (C³ ó [)        | 0V                          |         | 2/black |  |  |  |  |  |  |  |  |  |
| L'E             | S+                          | 2/black | 3/green |  |  |  |  |  |  |  |  |  |

| Hirschmann       | DIN 17                                                                                                                                               | 75301-803 C |