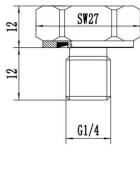

|                                                                                                                                                                                                                                                                                                          |                                                                                     |                                                                         |  |  |  |  |  |

### Dimension



## Process connection













## E-connection

| Hirschmann I    | Hirschmann DIN 175301-803 A |         |         |  |  |  |  |  |  |  |  |  |
|-----------------|-----------------------------|---------|---------|--|--|--|--|--|--|--|--|--|
| Current Voltage |                             |         |         |  |  |  |  |  |  |  |  |  |
| (G.             | U+                          | 1/red   | 1/red   |  |  |  |  |  |  |  |  |  |
| (C³ ó [)        | 0V                          |         | 2/black |  |  |  |  |  |  |  |  |  |
| L'E             | S+                          | 2/black | 3/green |  |  |  |  |  |  |  |  |  |

| Hirschmann       | DIN 17                                                                                                                                               | 75301-803 C |         |