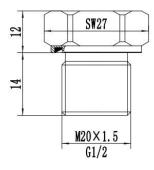

|                                                                                                                                                                                                                                                                                                          |                                                                                     |                                                                         |  |  |  |  |  |

### Dimension



## Process connection













## E-connection

| Hirschmann I    | Hirschmann DIN 175301-803 A |         |         |  |  |  |  |  |  |  |  |  |
|-----------------|-----------------------------|---------|---------|--|--|--|--|--|--|--|--|--|
| Current Voltage |                             |         |         |  |  |  |  |  |  |  |  |  |
| (G.             | U+                          | 1/red   | 1/red   |  |  |  |  |  |  |  |  |  |
| (C³ ó [)        | 0V                          |         | 2/black |  |  |  |  |  |  |  |  |  |
| L'E             | S+                          | 2/black | 3/green |  |  |  |  |  |  |  |  |  |

| Hirschmann       | DIN 17                                                                                                                                               | 75301-803 C |