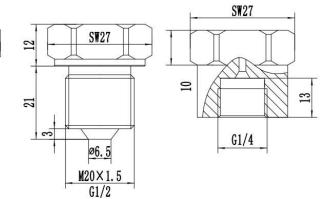

|                                                                                                                                                                                                                                                                                                          |                                                                                     |                                                                         |  |  |  |  |  |

### Dimension



## Process connection













## E-connection

| Hirschmann I    | Hirschmann DIN 175301-803 A |         |         |  |  |  |  |  |  |  |  |  |
|-----------------|-----------------------------|---------|---------|--|--|--|--|--|--|--|--|--|
| Current Voltage |                             |         |         |  |  |  |  |  |  |  |  |  |
| (G.             | U+                          | 1/red   | 1/red   |  |  |  |  |  |  |  |  |  |
| (C³ ó [)        | 0V                          |         | 2/black |  |  |  |  |  |  |  |  |  |
| L'E             | S+                          | 2/black | 3/green |  |  |  |  |  |  |  |  |  |

| Hirschmann       | DIN 17                                                                                                                                               | 75301-803 C |         |
|-