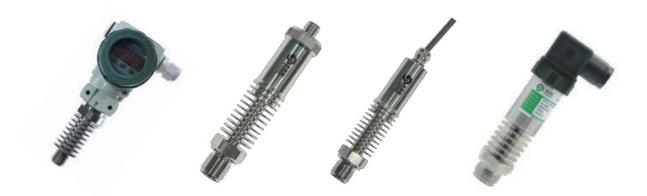

#### High Temperature Strain Gauge Pressure Sensor

#### PT210HT/PT210HH

www.ziasiot.com 400-821-0137 info@ziasiot.com

### Summary

PT210HT/PT210HH is of all stainless steel structure, and the imported high temperature resistant pressure sensor is selected as the signal measurement sensitive element, The measured medium pressure is transmitted to the sensor through the heat dissipation structure on the transmitter, and the sensor probe can work stably at 200  $^{\circ}$  for a long time, This product is widely used in the measurement and control of liquid and steam pressure in high temperature field

### Feature

Accuracy can be 0.25% F.S Compact stainless steel housing package Protection level IP65 Multiple E-connection optional Heat dissipation structure design, can withstand medium and high temperature