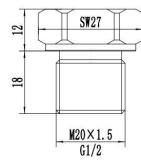

|                                                                                                                                                                                                                                                                                                          |                                                                                     |                                                                         |  |  |  |  |  |

### Dimension



## Process connection













## E-connection

| Hirschmann I    | Hirschmann DIN 175301-803 A |         |         |  |  |  |  |  |  |  |  |  |
|-----------------|-----------------------------|---------|---------|--|--|--|--|--|--|--|--|--|
| Current Voltage |                             |         |         |  |  |  |  |  |  |  |  |  |
| (G.             | U+                          | 1/red   | 1/red   |  |  |  |  |  |  |  |  |  |
| (C³ ó [)        | 0V                          |         | 2/black |  |  |  |  |  |  |  |  |  |
| L'E             | S+                          | 2/black | 3/green |  |  |  |  |  |  |  |  |  |

| Hirschmann       | DIN 17                                                                                                                                               | 75301-803 C |