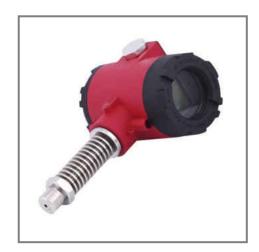

# **Explosion Proof Pressure Transmitter**

Model: PT124B-285 (High temperature)

## Description

PT124B-285 adopted sensitive element of high temperature resistant, explosion proof shell with LCD display. The operation temperature is under 150°C. It avoid heat conduction, because of the cooling slot isolation.

# Feature

- ◆ Sensitive element of high temperature resistant
- Explosion proof shell with LCD display
- ◆ Operating temperature under 150°C
- ◆ Cooling slot isolation