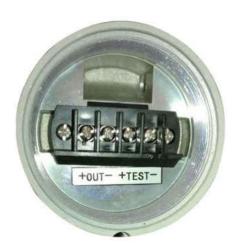

# Wiring Code

Remove the LCD display part, and then you will see there are terminals inside as below, please connect cables according to the wiring code.

## **Wiring Code**

Terminal OUT+ Power Red
Terminal OUT- Signal Black
Terminal TEST +

Terminal TEST –

Remarks: The TEST just for current testing purpose if necessary.