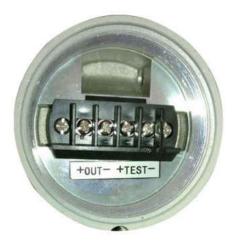

## Wiring Code

Remove the LCD display part, and then you will see there are terminals inside as below, please connect cables according to the wiring code.

# Wiring Code

| •               |          |       |         |         |         |    |
|-----------------|----------|-------|---------|---------|---------|----|
| Terminal OUT+   | Power    | Rec   | ł       |         |         |    |
| Terminal OUT-   | Signal   | Black |         |         |         |    |
| Terminal TEST + |          |       |         |         |         |    |
| Terminal TEST – |          |       |         |         |         |    |
| Remarks: The T  | EST just | for   | current | testing | purpose | if |
| necessary.      |          |       |         |         |         |    |