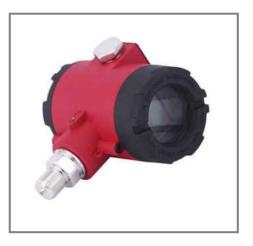

# **Explosion Proof Pressure Transmitter**

Model: PT124B-282 (Intelligent type)

#### Description

PT124B-282 intelligent pressure transmitter adopted compensation technology of digital circuit, the output is 4-20mA, with HART optional, stainless steel sealed construction with LCD display, suitable for all kinds of industrial process measuring and controlling.

#### Feature

- Digital circuit compensation technology
- Intrinsically safe
- High accuracy, high stability
- Explosion proof shell with LCD display
- Output is 4-20mA, and load HART protocol