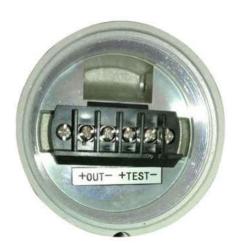

# Wring Code

Remove the LCD display part, and then you will see there are terminals inside as below, please connect cables according to the wiring code.

# Wiring Code

Terminal OUT+ Power Red Terminal OUT-Signal Black

Terminal TEST + Terminal TEST -

Remarks: The TEST just for current testing purpose if

necessary.