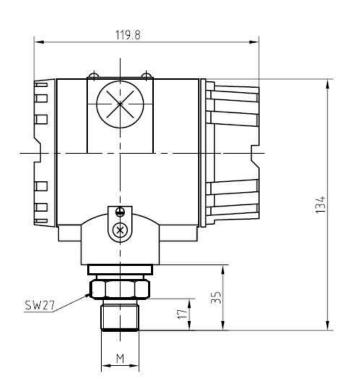

#### Feature

- Stainless steel sealed construction
- Intrinsically safe
- ◆ Protection class:IP65
- ◆ Corrosion-resistance, with LCD display
- Wide temperature compensation
- ♦ High accuracy

Remarks: Above dimension only for reference, we can tailor the product as you required.

| Specification            |                               |  |  |
|--------------------------|-------------------------------|--|--|
| Range                    | 050mbar to 02000bar           |  |  |
| Accuracy                 | 0.5%FS                        |  |  |
| Linear                   | 0.02%FS                       |  |  |
| Over pressure            | 150%FS                        |  |  |
| Out put                  | 4-20mA;                       |  |  |
| Input voltage            | 24(12-36V)DC                  |  |  |
| Operating temperature    | -40℃~125℃                     |  |  |
| Temperature compensation | -10℃~70℃                      |  |  |
| Explosion class          | ExibII CT4                    |  |  |
| Electric connector       | Terminal Block                |  |  |
| Process connector        | G1/2, M12, M20x1.5 (optional) |  |  |