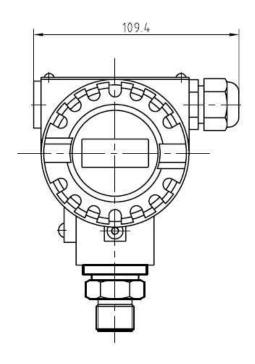

#### Feature

- Stainless steel sealed construction
- Intrinsically safe
- ◆ Protection class:IP65
- ◆ Corrosion-resistance, with LCD display
- Wide temperature compensation
- ♦ High accuracy

Remarks: Above dimension only for reference, we can tailor the product as you required.

| Specification            |                               |  |  |
|--------------------------|-------------------------------|--|--|
| Range                    | 050mbar to 02000bar           |  |  |
| Accuracy                 | 0.5%FS                        |  |  |
| Linear                   | 0.02%FS                       |  |  |
| Over pressure            | 150%FS                        |  |  |
| Out put                  | 4-20mA;                       |  |  |
| Input voltage            | 24(12-36V)DC                  |  |  |
| Operating temperature    | -40℃~125℃                     |  |  |
| Temperature compensation | -10℃~70℃                      |  |  |
| Explosion class          | ExibII CT4                    |  |  |
| Electric connector       | Terminal Block                |  |  |
| Process connector        | G1/2, M12, M20x1.5 (optional) |  |  |