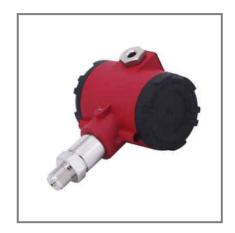

### Description

PT124B-280 standard explosion proof pressure transmitter adopted exact compensation technology, high accuracy high stability, explosion proof shell with LCD display. This production adopted many new technology and new design, it also insure the quality and capability, suitable for all kinds of industrial process liquid measuring and controlling.

#### Feature

- ♦ High accuracy
- High stability
- Explosion proof shell with LCD display