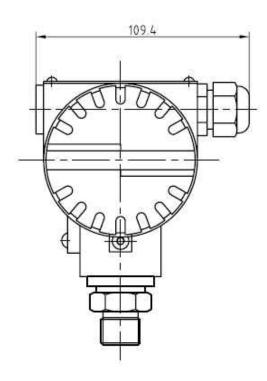

### **Dimension**

Remarks: Above dimension only for reference, we can tailor the product as you required.

PT124B-280

| Specification            |                               |  |  |
|--------------------------|-------------------------------|--|--|
| Range                    | 01bar to 02000bar             |  |  |
| Accuracy                 | 0.5%FS                        |  |  |
| Linear                   | 0.02%FS                       |  |  |
| Over pressure            | 150%FS                        |  |  |
| Output                   | 4-20mA                        |  |  |
| Input voltage            | 24(12-36V)DC                  |  |  |
| Operating temperature    | -40℃~125℃                     |  |  |
| Temperature compensation | -10℃~70℃                      |  |  |
| Explosion class          | ExibII CT4                    |  |  |
| Electric connector       | Terminal Block                |  |  |
| Process connector        | G1/2, M12, M20x1.5 (optional) |  |  |