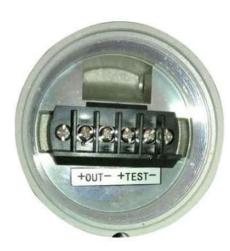

# Wiring Code

Remove the LCD display part, and then you will see there are terminals inside as below, please connect cables according to the wiring code.

### Wiring Code

Terminal OUT+ Power Red Terminal OUT- Signal Black

Terminal TEST + Terminal TEST -

Remarks: The TEST just for current testing purpose if necessary.