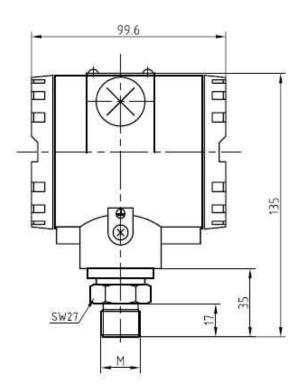

### **Dimension**

Remarks: Above dimension only for reference, we can tailor the product as you required.

PT124B-280

| Specification            |                               |  |  |
|--------------------------|-------------------------------|--|--|
| Range                    | 01bar to 02000bar             |  |  |
| Accuracy                 | 0.5%FS                        |  |  |
| Linear                   | 0.02%FS                       |  |  |
| Over pressure            | 150%FS                        |  |  |
| Output                   | 4-20mA                        |  |  |
| Input voltage            | 24(12-36V)DC                  |  |  |
| Operating temperature    | -40℃~125℃                     |  |  |
| Temperature compensation | -10℃~70℃                      |  |  |
| Explosion class          | ExibII CT4                    |  |  |
| Electric connector       | Terminal Block                |  |  |
| Process connector        | G1/2, M12, M20x1.5 (optional) |  |  |