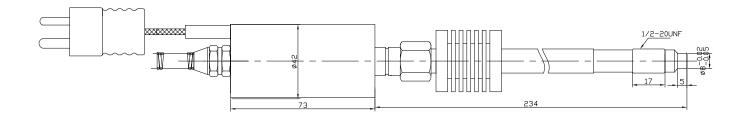

## PT124B-113T

ZHYQ Sensor & Control Page 1 of 2

| Specification          |                                                |
|------------------------|------------------------------------------------|
| Range:                 | 01Mpa to 0150MPa                               |
| Output:                | 0~5V; 0~10V; 4-20mA; 2mV/V; 3.33mV/V           |
| Accuracy:              | ±1%FS                                          |
| Input Voltage:         | 24VDC (12~36)VDC; 10VDC                        |
| Repeatability:         | ±0.2%                                          |
| Construction:          | Wheatstone bridge                              |
| Bridge resistance:     | 350 ohms±10%                                   |
| Overload pressure:     | 1.5×FSO                                        |
| Internal calibration:  | 80%±1%                                         |
| Insulation Resistance: | 1000Megohms @50Vdc                             |
| Max Diaphragm Temp:    | 260℃                                           |
| Thermocouple type:     | J,K,E,PT100 optional (PT124B-113T)             |
| Electric connector:    | 5Pin, 6Pin                                     |
| Process connector:     | 1/2"-20UNF, M14×1.5, M18×1.5 (Customer design) |