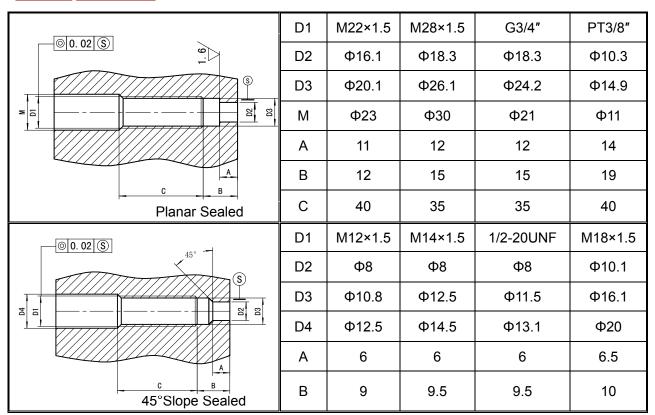

|
| Repeatability:         | ±0.2%                                          |
| Construction:          | Wheatstone bridge                              |
| Bridge resistance:     | 350 ohms±10%                                   |
| Overload pressure:     | 1.5×FSO                                        |
| Internal calibration:  | 80%±1%                                         |
| Insulation Resistance: | 1000Megohms @50Vdc                             |
| Max Diaphragm Temp:    | 260℃                                           |
| Thermocouple type:     | J,K,E,PT100 optional (PT124B-113T)             |
| Electric connector:    | 5Pin, 6Pin                                     |
| Process connector:     | 1/2"-20UNF, M14×1.5, M18×1.5 (Customer design) |

## Mounting Hole



## Ordering Guide

| Model                                            | Range(bar) | Output | Screw  | Electric   | Other requirement |  |  |
|--------------------------------------------------|------------|--------|--------|------------|-------------------|--|--|
|                                                  |            |        | Thread | connection |                   |  |  |
| PT124B-113/113T                                  |            |        |        |            |                   |  |  |
| Example: PT124B-113-500Bar-4/20mA-1/2-20UNF-6Pin |            |        |        |            |                   |  |  |

# Shanghai Zhaohui Pressure Apparatus Co., Ltd

5-6F No.8 Building No.115 ,Lane 1276 Nanle Road Songjiang District Shanghai 201600 China Tel:+86-21-51691919 677551