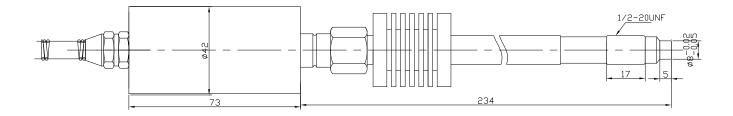

#### Description

PT124B-113/113T Series Melt Pressure Transducer (rigid stem & sanitary) can measure the pressure and temperature in one point, which can be widely used in Medicine & Food process equipment. The model PT124B-113T is with thermocouple. Zero & span can be adjustable; with amplified signal can be connected with PLC. It has the advantages of high precision and reliable, good quality, internal 80% calibration.

## Application

- Chemical fiber Equipment
- Plastic and Rubber manufacturing equipment
- Medicine & Food process equipment, etc
- Other pressure measure and control

#### Feature

- High-standard quality
- Stainless steel welding
- Simple installation
- Adopt environmental and non-toxic material
- ♦ 80% internal calibration
- Excellent stability and repeatability







## PT124B-113



## PT124B-113T

ZHYQ Sensor & Control Page 1 of 2



| Specification          |                                                |
|------------------------|------------------------------------------------|
| Range:                 | 01Mpa to 0150MPa                               |
| Output:                | 0~5V; 0~10V; 4-20mA; 2mV/V; 3.33mV/V           |
| Accuracy:              | ±1%FS                                          |
| Input Voltage:         | 24VDC (12~36)VDC; 10VDC                        |
| Repeatability:         | ±0.2%                                          |
| Construction:          | Wheatstone bridge                              |
| Bridge resistance:     | 350 ohms±10%                                   |
| Overload pressure:     | 1.5×FSO