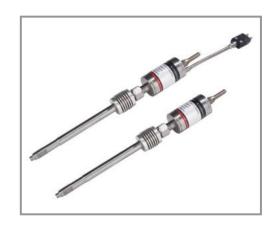

#### Description

PT124B-113/113T Series Melt Pressure Transducer (rigid stem & sanitary) can measure the pressure and temperature in one point, which can be widely used in Medicine & Food process equipment. The model PT124B-113T is with thermocouple. Zero & span can be adjustable; with amplified signal can be connected with PLC. It has the advantages of high precision and reliable, good quality, internal 80% calibration.

#### Feature

- High-standard quality
- Stainless steel welding
- Simple installation
- Adopt environmental and non-toxic material
- ♦ 80% internal calibration
- Excellent stability and repeatability